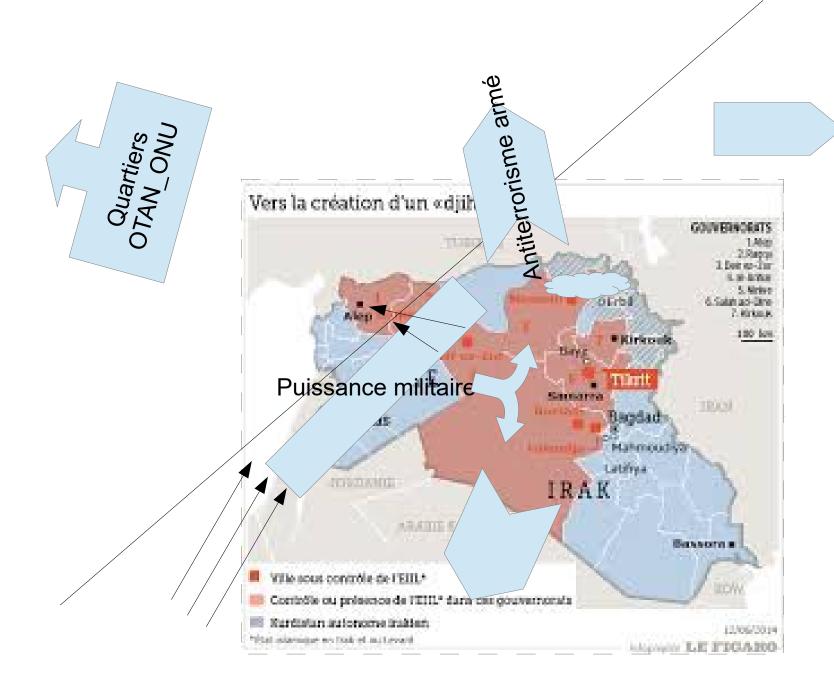

## From Targer « T », the islamis sTate will trrench over ant thourough pink areas

Since from Charter « C » it will swevel artillery to Targer « T » otherwise it spreads