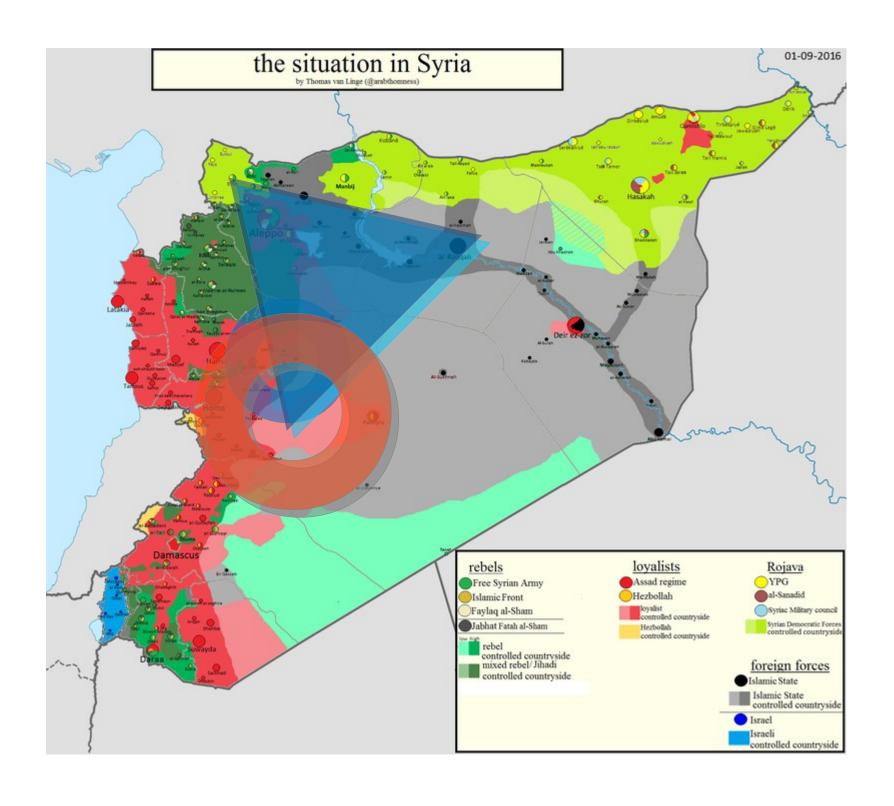

Until the end of the conflict The thrive will stand but The transfer is done. SEE Salomon'strategy

In order to implement a strategy,
Try to match overcoming changes as options
Whenever the mapping construct change color as well.
THIs iS