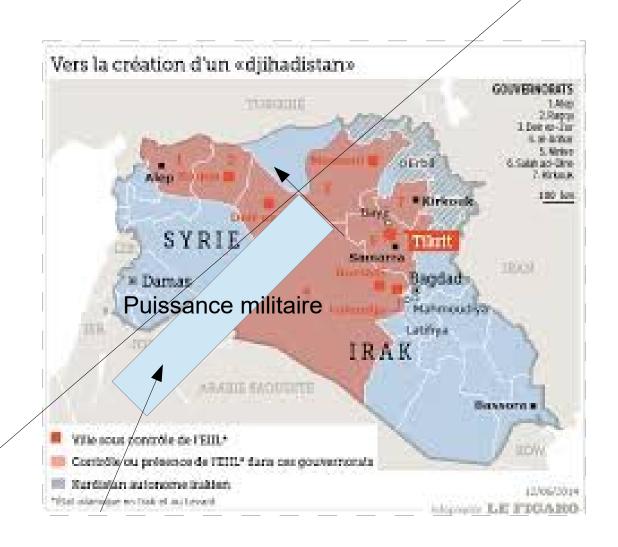

Until the end of the conflict The thrive will stand but The transfer is done. SEE Salomon'strategy

In order to implement a strategy,
Try to match overcoming changes as options
Whenever the mapping construct change color as well.
THIs iS

Grey to grey will prevent attacks properly, As bombong car with bazooka matches And circle to circle operate operations







Grey to grey will prevent attacks properly, As bombong car with bazooka matches And circle to circle operate operations



This change of color means that the allies will gather people out of intervention As to note that walls and blood drinking are strategical for the ISIL itself. Bang!

## From Targer « T », the islamis sTate will trrench over ant thourough pink areas



Since from Charter « C » it will sweve