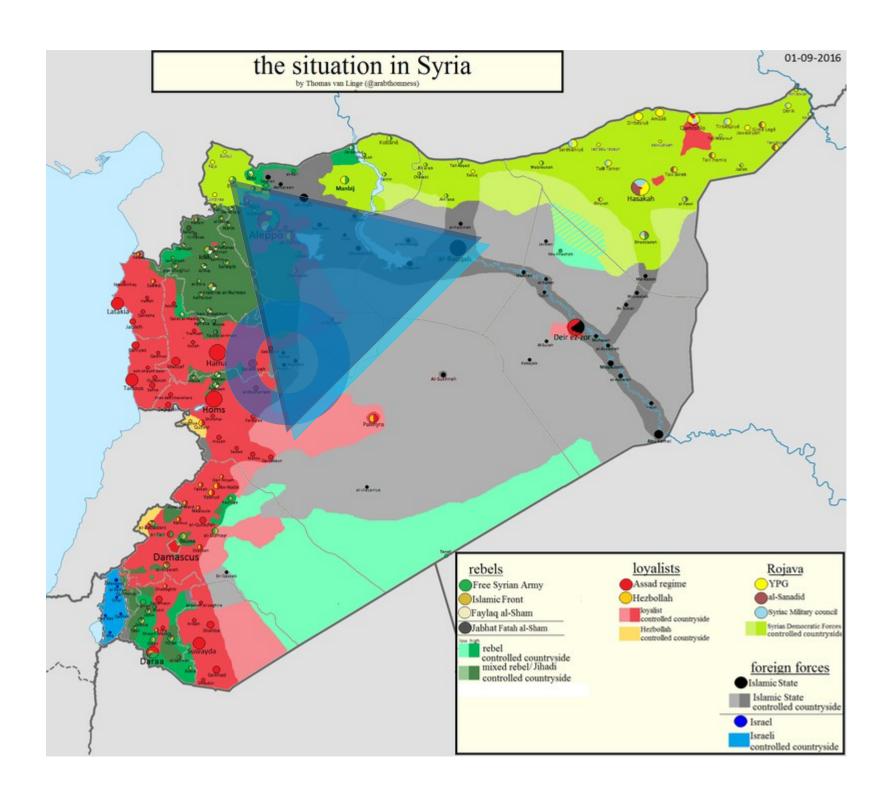

## From Targer « T », the islamis sTate will trrench over ant thourough pink areas

Since from Charter « C » it will swevel artillery to Targer « T » otherwise it spreads