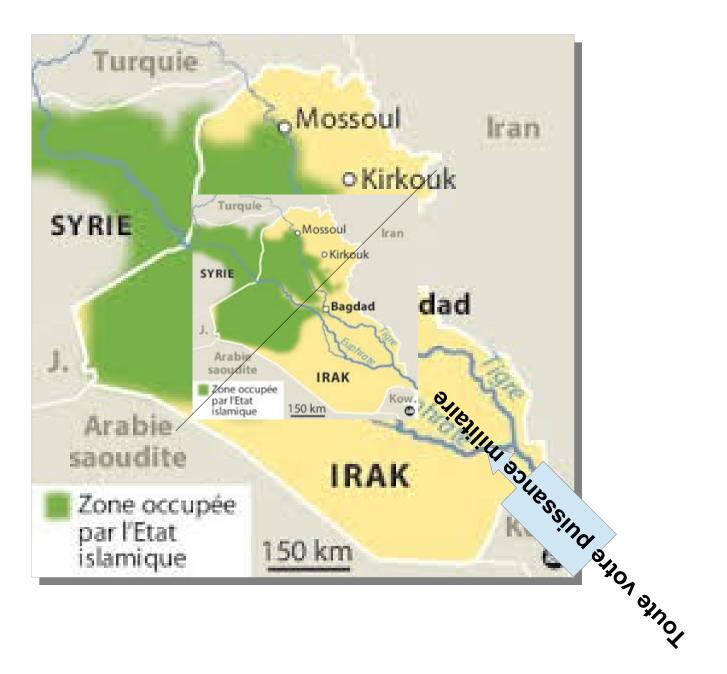

Until the end of the conflict The thrive will stand but The transfer is done. SEE Salomon'strategy

In order to implement a strategy,
Try to match overcoming changes as options
Whenever the mapping construct change color as well.
THIs iS

Grey to grey will prevent attacks properly, As bombong car with bazooka matches And circle to circle operate operations







Grey to grey will prevent attacks properly, As bombong car with bazooka matches And circle to circle operate operations



This change of color means that the allies will gather people out of intervention As to note that walls and blood drinking are strategical for the ISIL itself. Bang!

## From Targer « T », the islamis sTate will trrench over ant thourough pink areas



Since from Charter « C » it will s