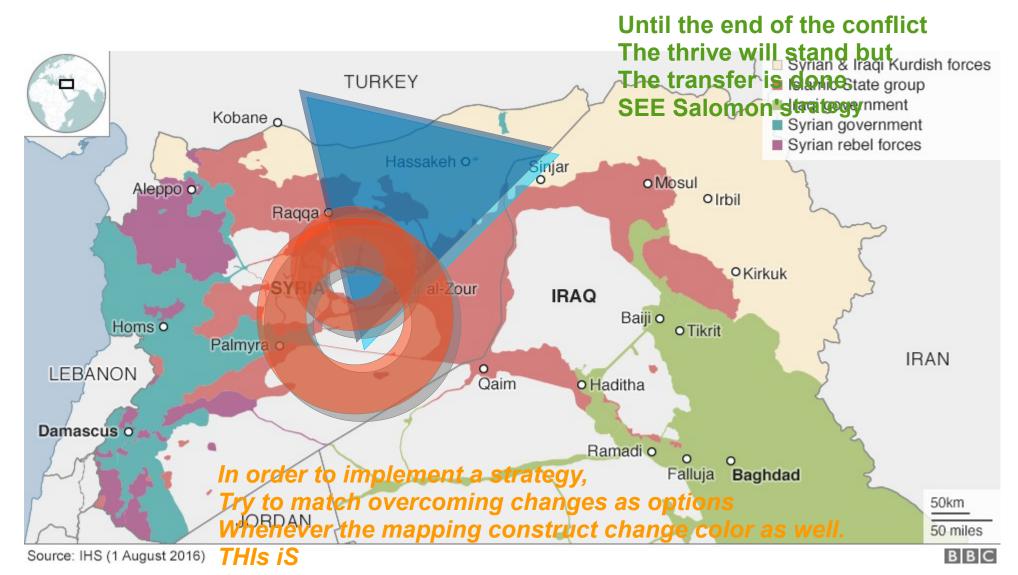

Until the end of the conflict The thrive will stand but The transfer is done. SEE Salomon'strategy

In order to implement a strategy,
Try to match overcoming changes as options
Whenever the mapping construct change color as well.
THIs iS

Grey to grey will prevent attacks properly, As bombong car with bazooka matches And circle to circle operate operations

Grey to grey will prevent attacks properly, As bombong car with bazooka matches And circle to circle operate operations