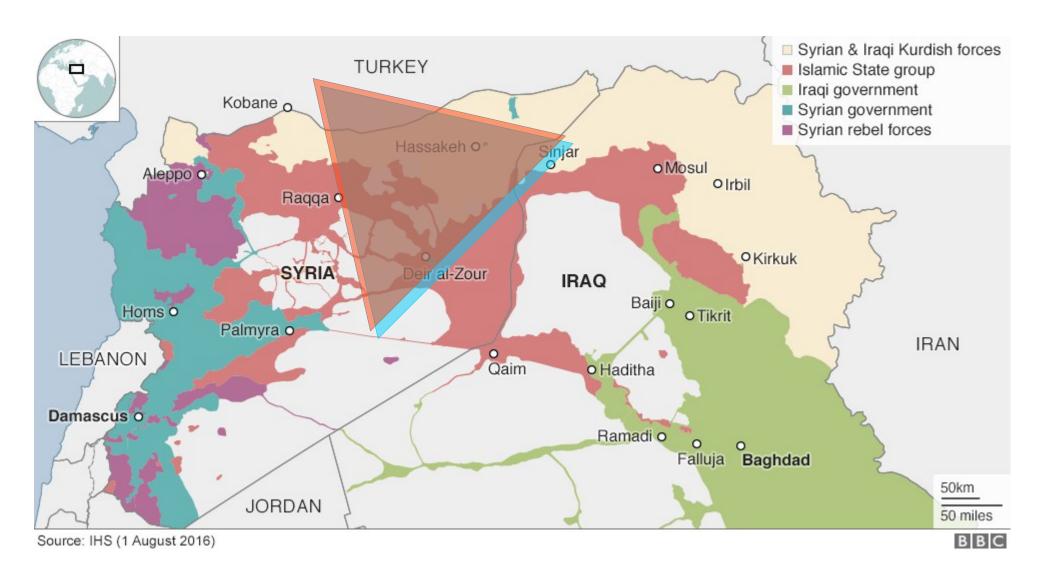

Grey to grey will prevent attacks properly, As bombong car with bazooka matches And circle to circle operate operations

Grey to grey will prevent attacks properly, As bombong car with bazooka matches And circle to circle operate operations

This change of color means that the allies will gather people out of intervention As to note that walls and blood drinking are strategical for the ISIL itself. Bang!