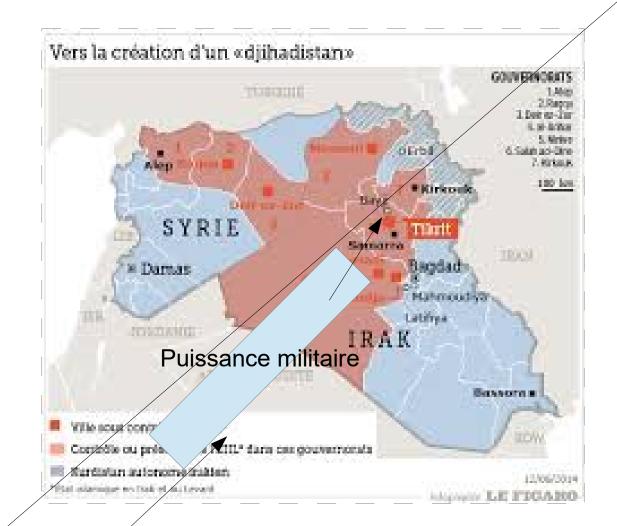

Until the end of the conflict The thrive will stand but The transfer is done. SEE Salomon'strategy

In order to implement a strategy,
Try to match overcoming changes as options
Whenever the mapping construct change color as well.
THIs iS

Grey to grey will prevent attacks properly, As bombong car with bazooka matches And circle to circle operate operations







Grey to grey will prevent attacks properly, As bombong car with bazooka matches And circle to circle operate operations



This change of color means that the allies will gather people out of intervention As to note that walls and blood drinking are strategical for the ISIL itself. Bang!

## From Targer « T », the islamis sTate will trrench over ant thourough pink areas



Since from Charter « C » it will swe