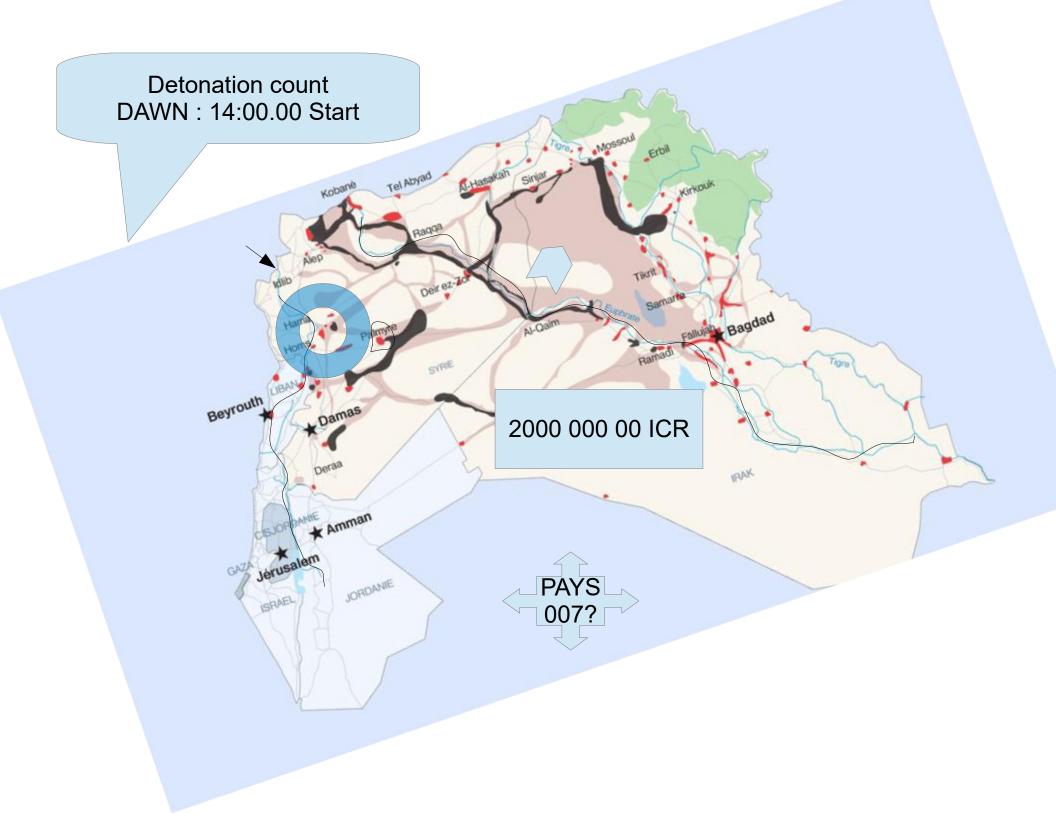

Grey to grey will prevent attacks properly, As bombong car with bazooka matches And circle to circle operate operations

Grey to grey will prevent attacks properly, As bombong car with bazooka matches And circle to circle operate operations

This change of color means that the allies will gather people out of intervention As to note that walls and blood drinking are strategical for the ISIL itself. Bang!