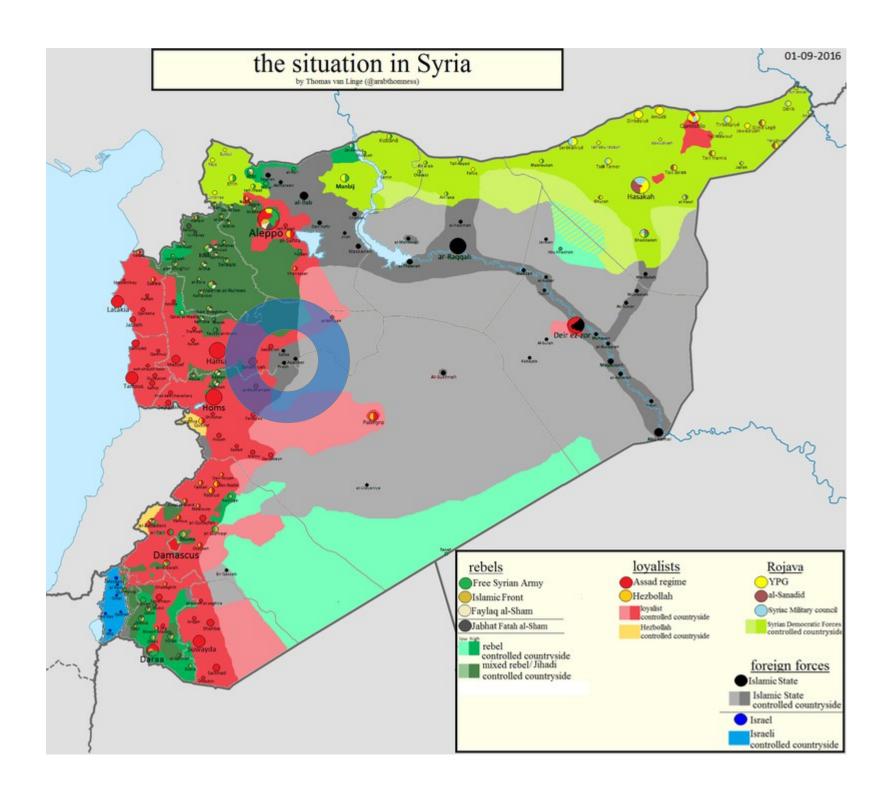

This change of color means that the allies will gather people out of intervention As to note that walls and blood drinking are strategical for the ISIL itself. Bang!

## From Targer « T », the islamis sTate will trrench over ant thourough pink areas

Since from Charter « C » it will swevel artillery to Targer « T » otherwise it spreads