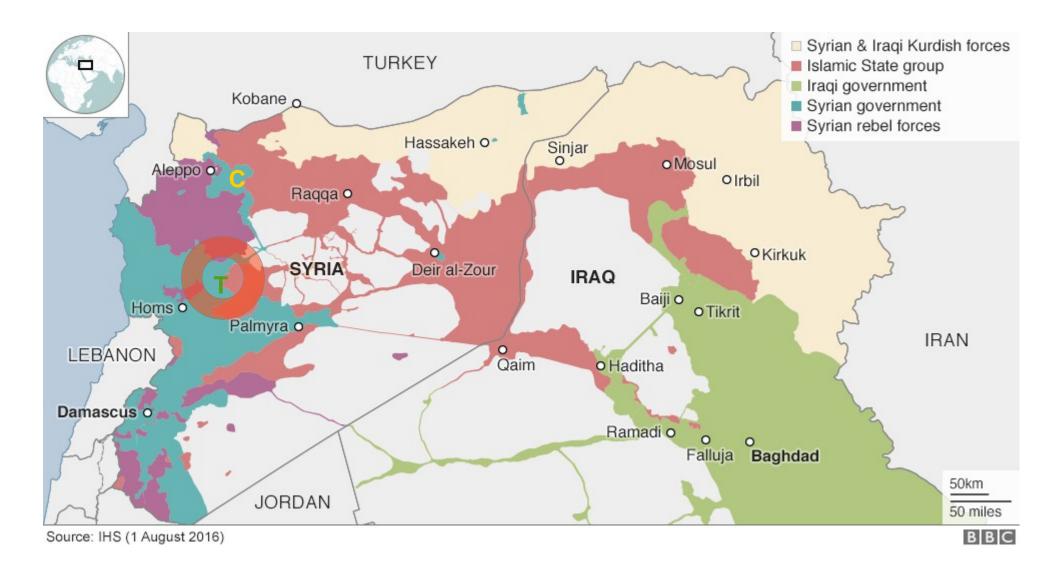

## From Targer « T », the islamis sTate will trrench over ant thourough pink areas

Since from Charter « C » it will swevel artillery to Targer « T » otherwise it spreads