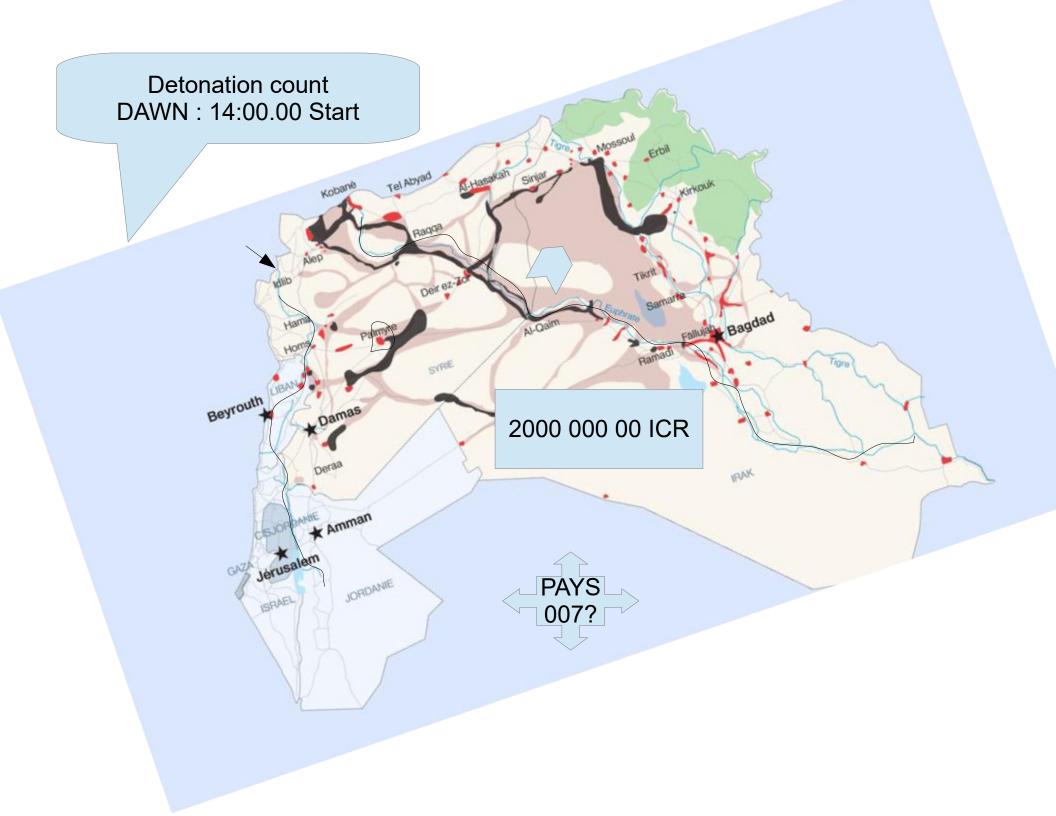

Until the end of the conflict The thrive will stand but The transfer is done. SEE Salomon'strategy

In order to implement a strategy,
Try to match overcoming changes as options
Whenever the mapping construct change color as well.
THIs iS